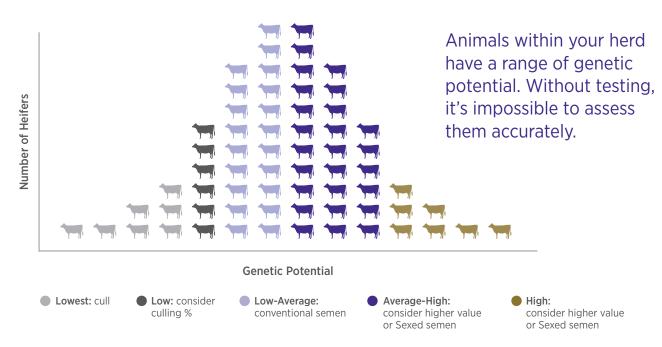

# CLARIFIDE allows informed selection and breeding decisions

Option 1: Keep all available heifers and increase the replacement rate in the cow herd to make room for the additional heifers.

Option 2: Maintain replacement rate but eliminate some percentage of the heifer population to maintain herd size.

# CLARIFIDE allows you to manage heifers according to their potential

### **EXAMPLE: MANAGEMENT STRATEGY**