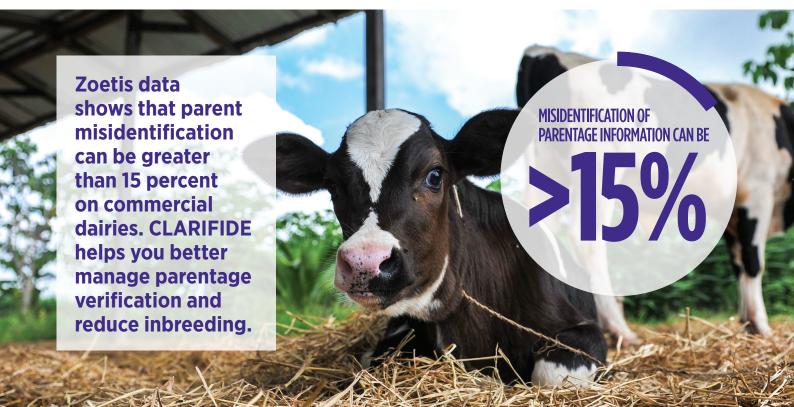

### **CLARIFIDE** samples can be submitted with the Allflex® Tissue Sampling Unit (TSU)

Use the TSU as a stand alone tool or as a matched tag and tissue sampling kit for improved traceability.

Please contact your local Allflex Sales Representative to discuss.