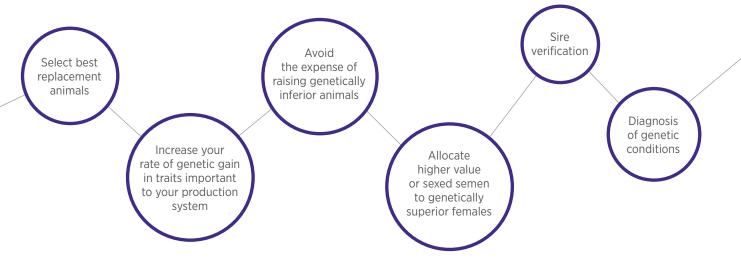

## - your return on investment

Investing in CLARIFIDE today identifies the heifers that are making more money tomorrow.

**CLARITY** Genotyping provides the most reliable information about your heifers' lifetime potential.

#### Act on the results from CLARIFIDE to:

- Cull on excess heifer inventory
- Allocate higher value or sexed semen.

- **REWARD** Improved management of traits important to your production system
  - Increase the value of your herd
  - Avoid the cost of raising inferior heifers
  - Ensure future investments are only in your best animals.