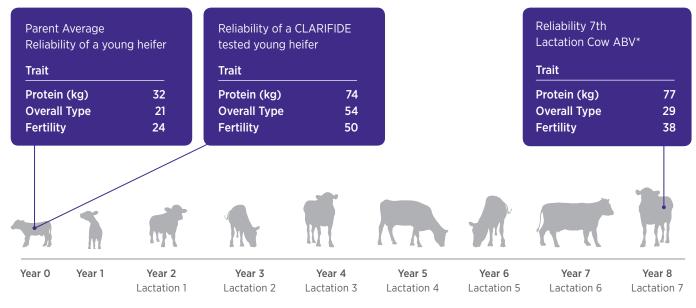

# RELIABLE INFORMATION WITHOUT PROGENY

Using CLARIFIDE on young heifers will provide genetic merit results with greater reliability to that of a 7th lactation recorded cow for key traits such as fertility

\*SOURCE: DATAGENE, JANUARY 2017.