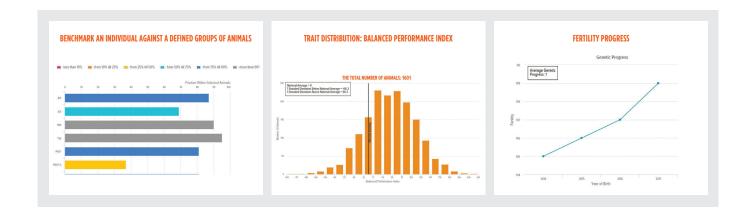

# CLARIFIDE gives you access to genomic Australian Breeding Values (ABVg) on your young heifers

#### **Breeding Index** Production ABV(g) Management ABV (g) Type ABV(g) • BPI - Balanced · Milking Speed Protein kg Overall Type Performance Index • Mastitis Resistance • Protein % Mammary System • HWI - Health • Milk L Fertility Stature Weighted Index Fat kg Survival • Udder Texture • TWI - Type • Survival (Residual) • Fat % Angularity Weighted Index Feed Saved kg Likability Feet and Legs • Udder/Teat Placement • and more

# RELIABLE INFORMATION WITHOUT PROGENY

Using CLARIFIDE on young heifers will provide genetic merit results with greater reliability to that of a 7th lactation recorded cow for key traits such as fertility

\*SOURCE: DATAGENE, JANUARY 2017.